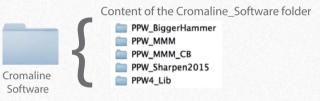

## PPW manual installation

When installing remove all previously installed components, if any are found.

Scripts

Find the folder in the Installation Package:

PPW-Assets/com.cromaline.PPWtools 5/Components/SCRIPTS

Placing this folder will permit to run some actions directly from the Photoshp menu in the same way they work in the panel.

From the File menu> Scripts: MMM, MMM + CB

From the Filters menu: Bigger Hammer, SHARPEN 2015