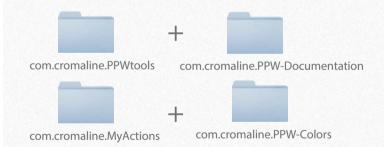

Extensions Find the four folders in the Installation Package: PPW-Assets

ICC profiles Find the folder in the Installation Package: pPW-Assets/com.cromaline.PPWtools\_5/Components/PROFILES